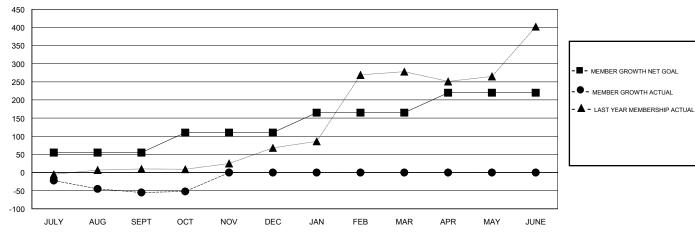

## GOALS AND ACTUAL MEMBERS CUMULATIVE

| DROPPED CLUBS: 2  DROPPED MEMBERS |     | 9 CLUBS OF 101 ADDED 1 OR MORE<br>NEW MEMBERS | GENDER DISTRIBUTION  MALE 1,529 (74.04%)  FEMALE 536 (25.96%)  Women Percentage Fiscal Year Goal: 15% |  |       |
|-----------------------------------|-----|-----------------------------------------------|-------------------------------------------------------------------------------------------------------|--|-------|
| DECEASED                          | 0   | CLICK HERE FOR CUMULATIVE                     | TOTAL FAMILY UNIT MEMBERS                                                                             |  | 1,092 |
| CLUB CANCELLED                    | 40  | MEMBERSHIP DATA                               |                                                                                                       |  | 704   |
| OTHER                             | 66  |                                               | FAMILY MEMBERS PAYING HALF DUES                                                                       |  | 794   |
| TOTAL                             | 106 |                                               |                                                                                                       |  |       |

## **LOCATION PAKISTAN**

**GMT CA** 

| Clubs                 |               |           |               | Members               |                           |                         |                                                    |  |
|-----------------------|---------------|-----------|---------------|-----------------------|---------------------------|-------------------------|----------------------------------------------------|--|
| RESULTS FOR 2018-2019 |               |           |               | RESULTS FOR 2018-2019 |                           |                         |                                                    |  |
| QUARTER               | NEW CLUB GOAL | NEW CLUBS | DROPPED CLUBS | QUARTER               | MEMBER GROWTH NET<br>GOAL | MEMBER GROWTH<br>ACTUAL | DROPPED<br>MEMBERS ACTUAL<br>(including transfers) |  |
| JULY/AUG/SEPT         | 2             | 1         | 2             | JULY/AUG/SEPT         | 55                        | 41                      | 94                                                 |  |
| OCT/NOV/DEC           | 2             | 0         | 0             | OCT/NOV/DEC           | 55                        | 16                      | 12                                                 |  |
| JAN/FEB/MAR           | 2             | 0         | 0             | JAN/FEB/MAR           | 55                        | 0                       | 0                                                  |  |
| APR/MAY/JUNE          | 2             | 0         | 0             | APR/MAY/JUNE          | 55                        | 0                       | 0                                                  |  |