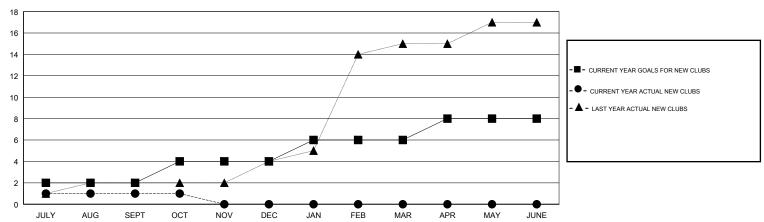

### GOALS AND ACTUAL NEW CLUBS CUMULATIVE

## **LOCATION PAKISTAN**

**GMT CA** 

| Clubs                 |               |           |               | Members               |                           |                         |                                                    |  |
|-----------------------|---------------|-----------|---------------|-----------------------|---------------------------|-------------------------|----------------------------------------------------|--|
| RESULTS FOR 2018-2019 |               |           |               | RESULTS FOR 2018-2019 |                           |                         |                                                    |  |
| QUARTER               | NEW CLUB GOAL | NEW CLUBS | DROPPED CLUBS | QUARTER               | MEMBER GROWTH NET<br>GOAL | MEMBER GROWTH<br>ACTUAL | DROPPED<br>MEMBERS ACTUAL<br>(including transfers) |  |
| JULY/AUG/SEPT         | 2             | 1         | 2             | JULY/AUG/SEPT         | 55                        | 41                      | 94                                                 |  |
| OCT/NOV/DEC           | 2             | 0         | 0             | OCT/NOV/DEC           | 55                        | 16                      | 12                                                 |  |
| JAN/FEB/MAR           | 2             | 0         | 0             | JAN/FEB/MAR           | 55                        | 0                       | 0                                                  |  |
| APR/MAY/JUNE          | 2             | 0         | 0             | APR/MAY/JUNE          | 55                        | 0                       | 0                                                  |  |